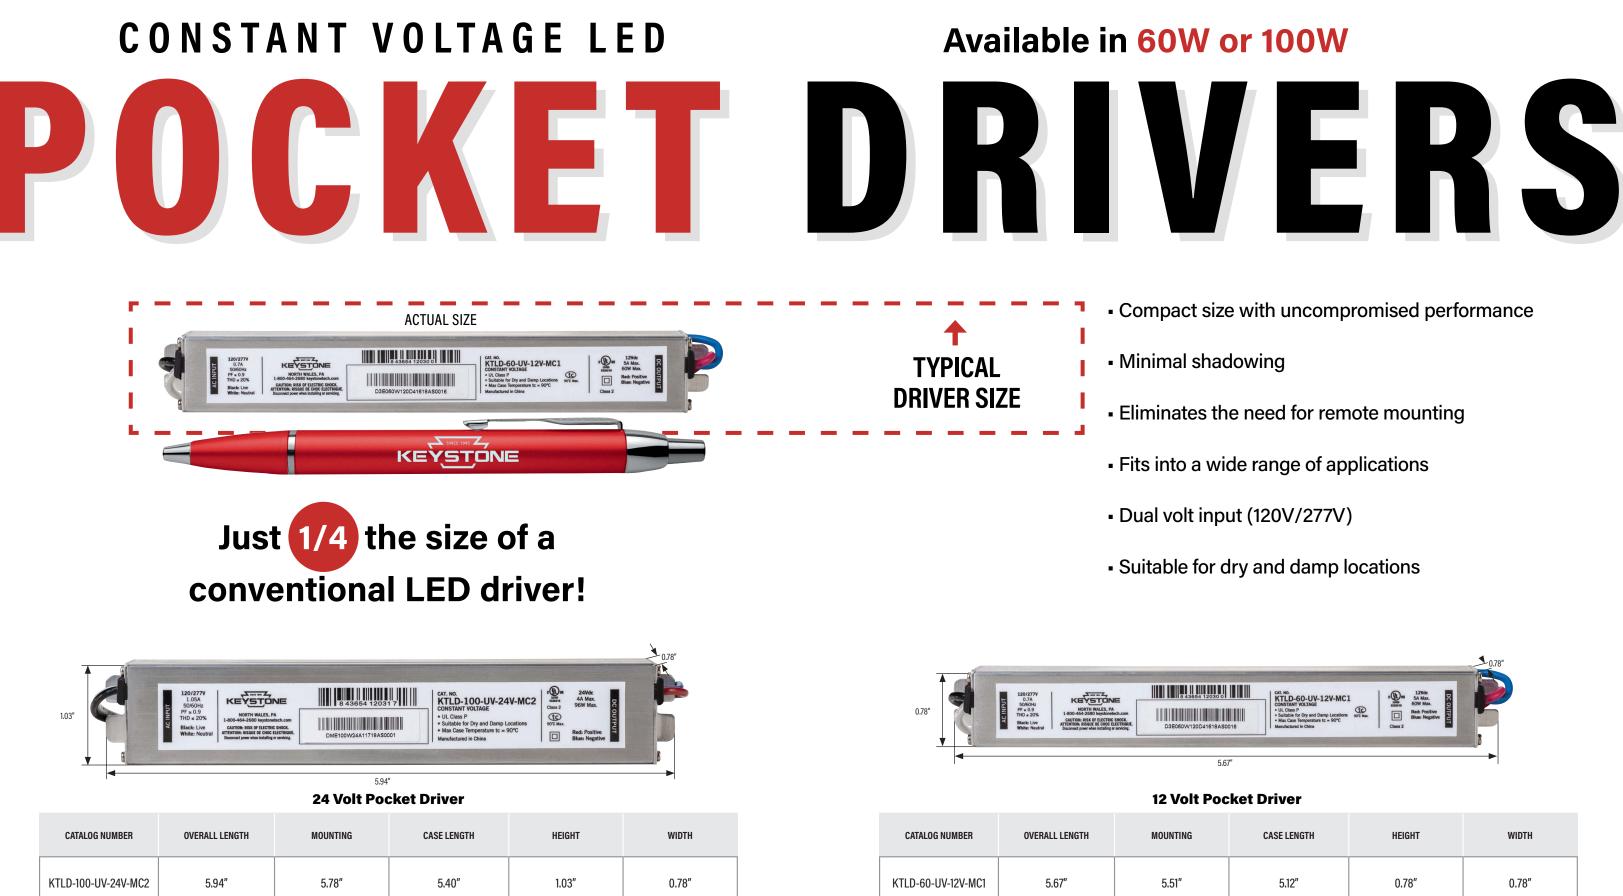

# CONSTANT VOLTAGE LED POCKET DRIVERS

| G | CASE LENGTH | HEIGHT | WIDTH |
|---|-------------|--------|-------|
|   | 5.12"       | 0.78"  | 0.78″ |