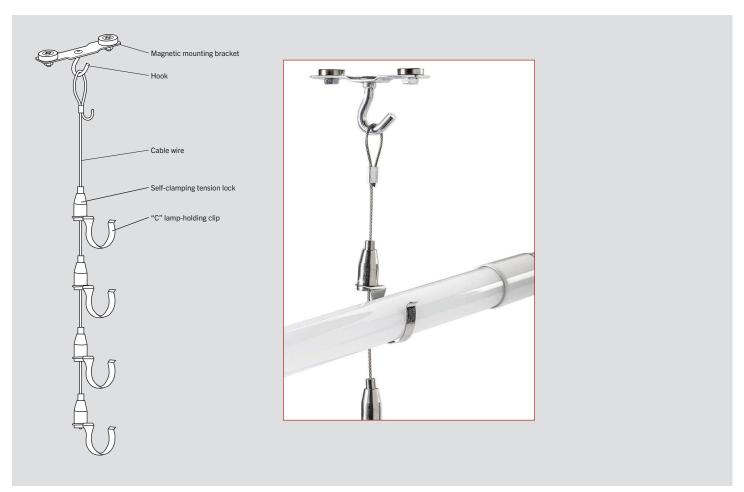

#### **DESCRIPTION**

Cable mounting accessory for Sign Hero LED lamps, 1-4 lamp application.

#### **FEATURES**

Cable kit includes magnetic mounting bracket and hook which can also be reinforced with (2) tee screws (included), cable wire w ith (4) self-clamping tension locks, and "C" lamp holding-clips.

### **CABLE MOUNTING**

- 1. Secure mounting bracket and hook to underside of fixture.
- 2. Adjust self-clamping tension locks to preferred height by raising vertically. To lower, unscrew bottom of lock to adjust.
- 3. Set lamps in "C" holding-clips.