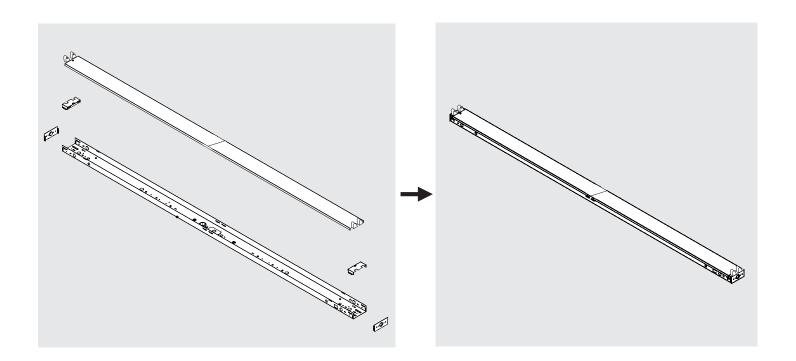

### **PRODUCT FEATURES**

- Designed for use with 8' double ended wiring (type B) LED T8 tubes, includes pre-wired sockets
- Post painted white steel body
- Rated for damp and dry locations
- Designed only for use with Keystone 8' double ended wiring DirectDrive T8HO LED lamps: 54W max per lamp
- Uses R17d sockets