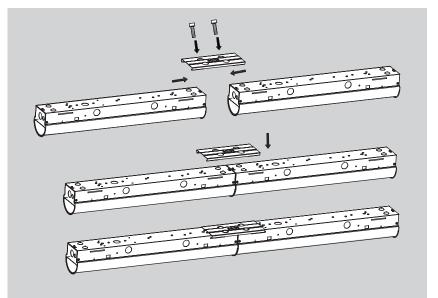

#### DESCRIPTION

Linking metal bracket to securely join and support Micro Strip fixtures together end to end, to avoid the long run of lights looking wavy or not straight where the fixtures are "joined" together.

#### CONTENTS

Plastic/rubber KO grommet, metal bracket and screws.

#### INSTRUCTIONS

- 1. Place plastic/rubber grommet to go between the two KO's that are punched out for proper wiring purposes and to protect wires from sharp metal.
- 2. Remove two screws on top side of the fixtures and re-install the two new, longer screws provided in the two holes in the LSM metal cover when placed over the two fixtures.