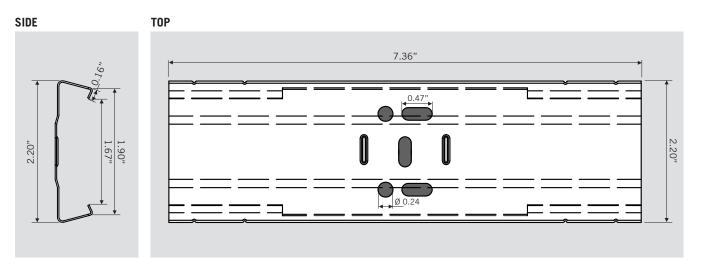

LINKING ACCESSORY FOR MICRO LED STRIP FIXTURES

#### DESCRIPTION

Linking metal bracket to securely join and support Micro Strip fixtures together end to end, to avoid the long run of lights looking wavy or not straight where the fixtures are "joined" together.

#### CONTENTS

Plastic/rubber KO grommet, metal bracket and screws.

#### INSTRUCTIONS

- 1. Place plastic/rubber grommet to go between the two KO's that are punched out for proper wiring purposes and to protect wires from sharp metal.
- 2. Remove two screws on top side of the fixtures and re-install the two new, longer screws provided in the two holes in the LSM metal cover when placed over the two fixtures.







# **KT-MSLED-LSM-KIT** END TO END LINKING ACCESSORY FOR MICRO LED STRIP FIXTURES

### **PHYSICAL CHARACTERISTICS**