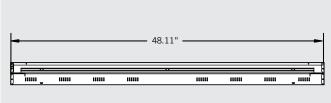

#### **DESCRIPTION**

4' LED Tube Ready Highbay Fixture, 4 Lamp. (Lamps Sold Seperately)

### **PRODUCT FEATURES**

- Designed for use with Single Ended Wiring (Type B) LED T8 tubes
- Post painted white steel body with mirror reflector
- Rated for Dry & Damp locations
- For use with Keystone Single Ended Wiring Direct Drive LED lamps: 25W Max per lamp