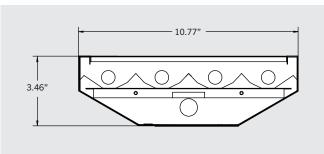

# KT-DDHBLEDT8-4-4L 4 LAMP LED HIGHBAY

#### **DESCRIPTION**

4' LED Tube Ready Highbay Fixture, 4 Lamp. (Lamps Sold Seperately)

### **PRODUCT FEATURES**

- Designed for use with Single Ended Wiring (Type B) LED T8 tubes
- Post painted white steel body with mirror reflector
- Rated for Dry & Damp locations
- For use with Keystone Single Ended Wiring Direct Drive LED lamps: 25W Max per lamp