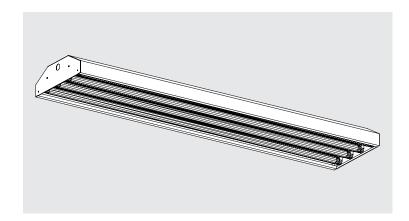

# KT-DDHBLEDT8-4-4L 4 LAMP LED HIGHBAY

#### **DESCRIPTION**

4' LED Tube Ready Highbay Fixture, 4 Lamp. (Lamps Sold Seperately)

### **PRODUCT FEATURES**

- Designed for use with Single Ended Wiring (Type B) LED T8 tubes
- Post painted white steel body with mirror reflector
- Rated for Dry & Damp locations
- For use with Keystone Single Ended Wiring Direct Drive LED lamps: 25W Max per lamp