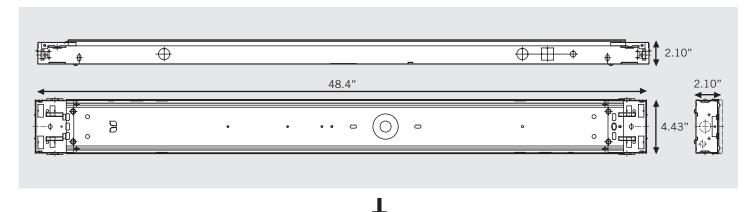

### **PRODUCT DIMENSIONS**

Note: In order for UL safety certification to be valid, only Keystone lamps may be installed in the fixture as per product label.