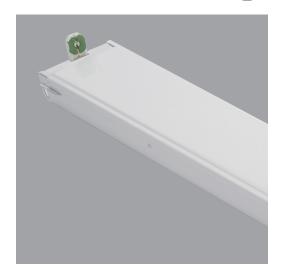

#### **DESCRIPTION**

8' LED tube ready strip fixture, 2 lamp. (lamps sold separately)

#### **PRODUCT FEATURES**

- Designed for use with single ended wiring (type B) LED T8 tubes; includes pre-wired sockets
- Post painted white steel body
- Rated for dry and damp locations
- Designed only for use with Keystone single ended wiring DirectDrive LED lamps: 25W max per lamp