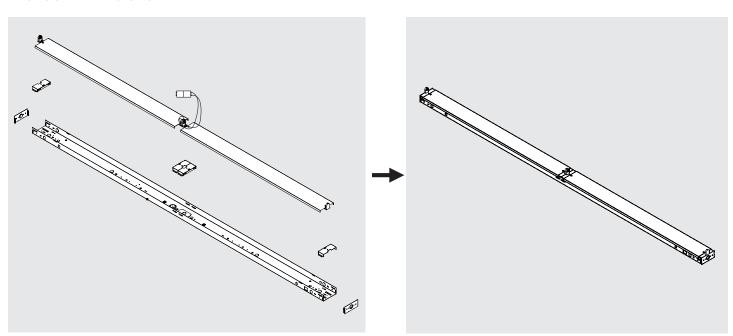

#### PRODUCT DIMENSIONS

Note: In order for UL safety certification to be valid, only Keystone lamps may be installed in the fixture as per product label.