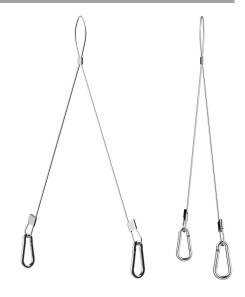

## **DESCRIPTION**

Aircraft Cable Hanging Kit for LED Backlit panel lights

### **APPLICATION**

Use for LED Backlit panel lights cable-suspended mounting

#### **FEATURES**

Cable kit includes 2 cables; Utilizes existing clips on LED Backlit panel lights