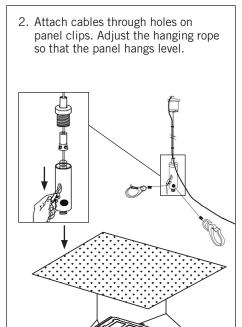

## **INSTALLATION**

1. Drill 2 holes in the ceiling. Put the anchors into the holes, then insert the wire ropes and screws. Anchor Wire rope 1 Screw Î Wire rope 2