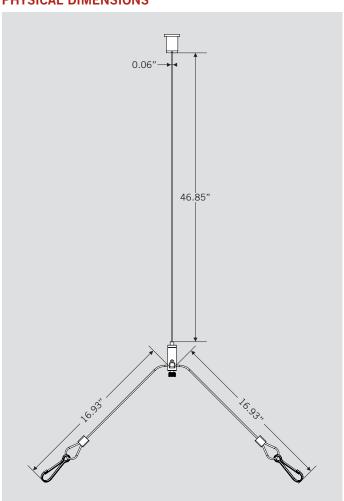

# KT-BPLED-CABLE-KIT CABLE HANGING KIT

## **DESCRIPTION**

Aircraft Cable Hanging Kit for LED Backlit panel lights

### **APPLICATION**

Use for LED Backlit panel lights cable-suspended mounting

#### **FEATURES**

Cable kit includes 2 cables; Utilizes existing clips on LED Backlit panel lights





# **PHYSICAL DIMENSIONS**





# KT-BPLED-CABLE-KIT CABLE HANGING KIT

## **INSTALLATION**

1. Drill 2 holes in the ceiling. Put the anchors into the holes, then insert the wire ropes and screws. Anchor Wire rope 1 Screw Î Wire rope 2





## **ORDERING INFORMATION**

| ORDER CODE         | CARTON QUANTITY | EASY CODE | UPC          |
|--------------------|-----------------|-----------|--------------|
| KT-BPLED-CABLE-KIT | 24 pcs          | JLB-77    | 843654133423 |