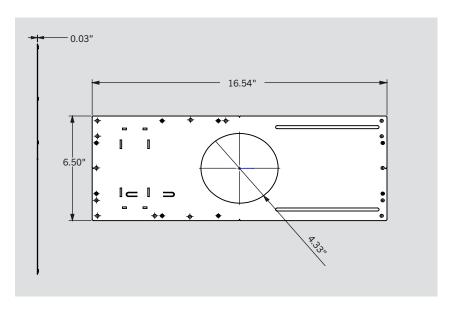

# KT-WDLED-4-JPLATE-1 NEW CONSTRUCTION PLATE FOR DOWNLIGHTS

## **DESCRIPTION**

New construction plate for 4" ADVANTA down lights and CIRCA wafers

### **APPLICATION**

Works for both new construction drywall and T grid installation (see instructions for detailed information)



#### **PHYSICAL SPECIFICATIONS**



#### **ORDERING INFORMATION**

| Catalog Number      | Pack Qty. | UPC          | Easy Code |
|---------------------|-----------|--------------|-----------|
| KT-WDLED-4-JPLATE-1 | 1         | 843654150628 | ARN-89    |

# **CATALOG NUMBER BREAKDOWN**



- 1 Keystone Technologies
- 2 Wafer Downlight
- 3 LED Technology
- 4 Size
- 5 Joist Plate
- 6 Option 1