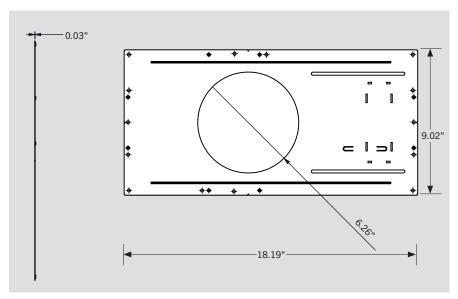

# KT-WDLED-6-JPLATE-1 NEW CONSTRUCTION PLATE FOR DOWNLIGHTS

### **DESCRIPTION**

New construction plate for 6" ADVANTA down lights and CIRCA wafers

#### **APPLICATION**

Works for both new construction drywall and T grid installation (see instructions for detailed information)



#### **PHYSICAL SPECIFICATIONS**



#### **ORDERING INFORMATION**

| Catalog Number      | Pack Qty. | UPC          | Easy Code |
|---------------------|-----------|--------------|-----------|
| KT-WDLED-6-JPLATE-1 | 1         | 843654150635 | GZT-73    |

## **CATALOG NUMBER BREAKDOWN**



- 1 Keystone Technologies
- 2 Wafer Downlight
- 3 LED Technology
- 4 Size
- 5 Joist Plate
- 6 Option 1