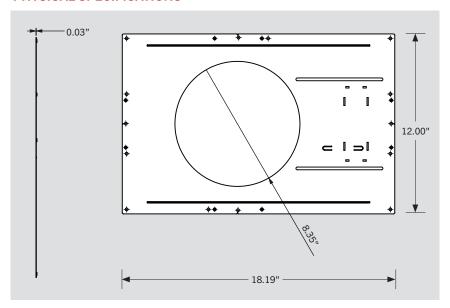

# KT-WDLED-8/10-JPLATE-1 NEW CONSTRUCTION PLATE FOR DOWNLIGHTS

## **DESCRIPTION**

New construction plate for 8" and 10" ADVANTA down lights and CIRCA wafers

#### **APPLICATION**

Works for both new construction drywall and T grid installation (see instructions for detailed information)



#### PHYSICAL SPECIFICATIONS



### **ORDERING INFORMATION**

| Catalog Number         | Pack Qty. | UPC          | Easy Code |
|------------------------|-----------|--------------|-----------|
| KT-WDLED-8/10-JPLATE-1 | 1         | 843654150642 | QDC-29    |

# **CATALOG NUMBER BREAKDOWN**



- 1 Keystone Technologies
- 2 Wafer Downlight
- 3 LED Technology
- 4 Size
- 5 Joist Plate
- 6 Option 1