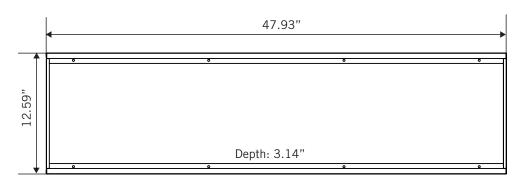

# KT-BPLED-SM-14-KIT /G2

SURFACE MOUNTING KIT

#### **DESCRIPTION**

Surface mount kit for 1x4 LED back-lit panel lights. White finish.

### **PRODUCT FEATURES**

Mounting hardware included.





### **PRODUCT DIMENSIONS**



### ORDERING INFORMATION

| CATALOG NUMBER         | CARTON QTY. | EASY CODE | UPC          |
|------------------------|-------------|-----------|--------------|
| KT-BPLED-SM-14-KIT /G2 | 1           | GAD-66    | 843654134529 |

## CATALOG NUMBER BREAKDOWN

KT-BPLED-SM-14-KIT /G2

- 1 Keystone Technologies
- 2 Backlit Panel Light LED Fixture
- 3 Surface Mount
- 4 1' x 4' Size
- 5 Kit
- 6 2nd Generation