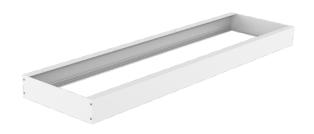

#### **DESCRIPTION**

Surface mount kit for 1x4 LED back-lit panel lights. White finish.

### **PRODUCT FEATURES**

Mounting hardware included.