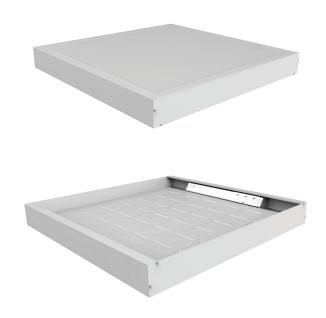

#### **DESCRIPTION**

Surface mount kit for 2x2 LED back-lit panel lights. White finish.

#### **PRODUCT FEATURES**

Mounting hardware included.