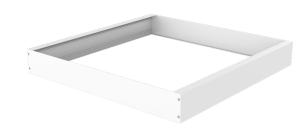

#### **DESCRIPTION**

Surface mount kit for 2x2 LED back-lit panel lights. White finish.

#### **PRODUCT FEATURES**

Mounting hardware included.