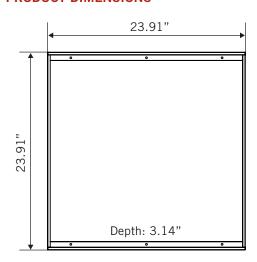

# KT-BPLED-SM-22-KIT/G2

SURFACE MOUNTING KIT

#### **DESCRIPTION**

Surface mount kit for 2x2 LED back-lit panel lights. White finish.

#### **PRODUCT FEATURES**

Mounting hardware included.





## **PRODUCT DIMENSIONS**





## **ORDERING INFORMATION**

| CATALOG NUMBER         | CARTON QTY. | EASY CODE | UPC          |
|------------------------|-------------|-----------|--------------|
| KT-BPLED-SM-22-KIT /G2 | 1           | GWQ-17    | 843654134536 |

## **CATALOG NUMBER BREAKDOWN**

KT-BPLED-SM-22-KIT /G2

- 1 Keystone Technologies
- 2 Backlit Panel Light LED Fixture
- 3 Surface Mount
- 4 2' x 2' Size
- 5 Kit
- 5 2nd Generation