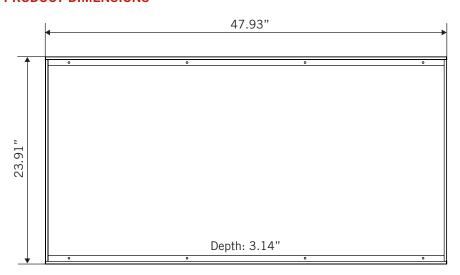

# KT-BPLED-SM-24-KIT /G2

SURFACE MOUNTING KIT

#### **DESCRIPTION**

Surface mount kit for 2x4 LED back-lit panel lights. White finish.

### **PRODUCT FEATURES**

Mounting hardware included.





### PRODUCT DIMENSIONS



## **ORDERING INFORMATION**

| CATALOG NUMBER         | CARTON QTY. | EASY CODE | UPC          |
|------------------------|-------------|-----------|--------------|
| KT-BPLED-SM-24-KIT /G2 | 1           | CGY-52    | 843654134543 |

## **CATALOG NUMBER BREAKDOWN**

KT-BPLED-SM-24-KIT /G2

- 1 Keystone Technologies
- 2 Backlit Panel Light LED Fixture
- 3 Surface Mount
- 4 2' x 4' Size
- 5 Kit
- 5 2nd Generation