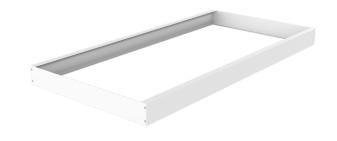

#### **DESCRIPTION**

Surface mount kit for 2x4 LED back-lit panel lights. White finish.

### **PRODUCT FEATURES**

Mounting hardware included.