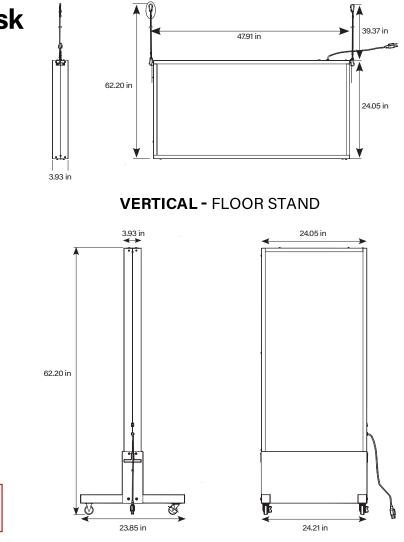

#### **Dual display options**

Standing or hanging

#### **Caster wheels and hanging cables included**

Place it on the floor, in a window, or from the ceiling

**PRODUCT NUMBER** 

KT-SCLED100-24A-DS-865-B

HORIZONTAL - CEILING HUNG