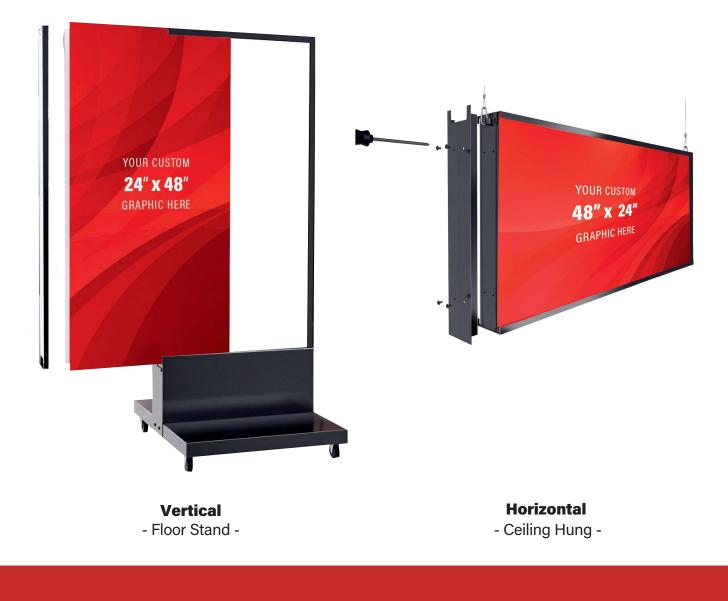

#### **Dual display options**

Standing or hanging

#### **Caster wheels and hanging cables included**

Place it on the floor, in a window, or from the ceiling

**PRODUCT NUMBER** 

KT-SCLED100-24A-DS-865-B

HORIZONTAL - CEILING HUNG

#### **Replaceable graphics**

LAMPS

LIGHT MADE EASY

Allows for installation of 1/8"-thick graphic panel on either side of display (graphics not included)